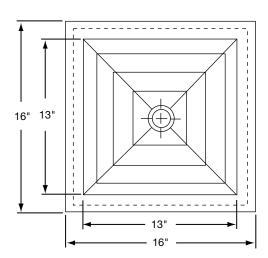

## **SINK DIMENSIONS (INCHES)\***

| Model   | Overall |    | Inside Bowl |    |   | Cutout in<br>Countertop<br>(1/4" Radius<br>Corners) |                                | Minimum      | Ship.<br>Wt.                   |
|---------|---------|----|-------------|----|---|-----------------------------------------------------|--------------------------------|--------------|--------------------------------|
| Number  | L       | W  | L           | W  | D | L                                                   | W                              | Cabinet Size | Lbs.                           |
| EFL1616 | 16      | 16 | 13          | 13 | 6 | 15 <sup>1</sup> / <sub>4</sub>                      | 15 <sup>1</sup> / <sub>4</sub> | 21           | 18 <sup>3</sup> / <sub>4</sub> |

<sup>\*</sup>Length is left to right. Width is front to back.