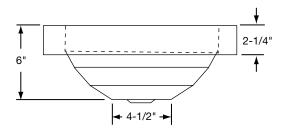

### **DESIGN FEATURES**

Bowl Depth: 6".

Coved Corners: Zero radius.

Rim Height: 2-1/4".

Finish: Exposed surfaces are polished to a matte satin finish.

Underside: Sound deadening pad on bottom.