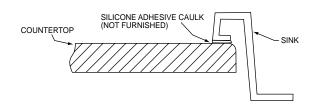

#### **OTHER**

Drain Opening: 1-1/2", 2-1/4" O.D. at the top of the countersink. Arranged for standard lavatory type drain fitting.

Overflow: Assembly included.

Installation: See illustrated profile below.

# Installation Profile of EFL1616